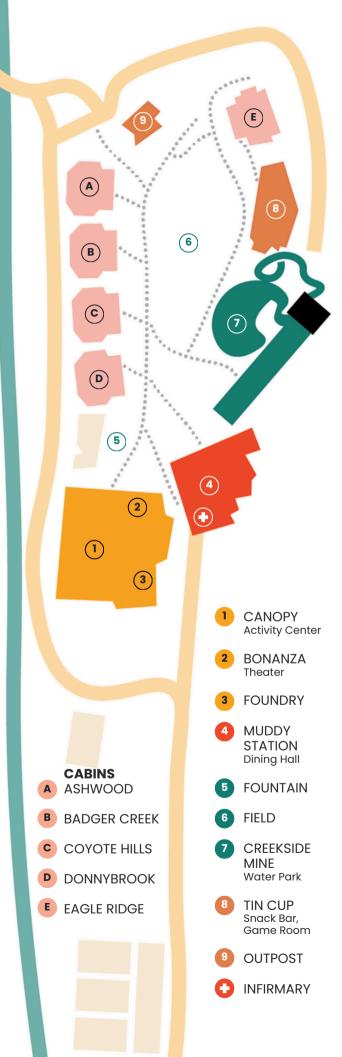

# **CREEKSIDE CAMP TIPS**

- Check-in is at the Outpost. If you arrive late, find a staff member.
- There is no Wifi! Cell service is limited. Free phones located outside Muddy Station.
- The Coffee Bar in the Tin Cup opens at 7:30AM every day.
- There are scales, water, and supplies for mixing formula in Muddy Station
- There are ice machines outside the cabins, small shared refrigerators between cabins and a large refrigerator outside Muddy Station to store formula.
- FREE low-pro snacks available in Muddy Station all camp long!
- Please wear your name tags it helps us get to know each other.
- There's a talent show Saturday Night. Put your name on the signup sheet on the Muddy Station stage and start practicing!
- The Nest is our new name for children's activities
- Fill your bingo card by visiting vendors, participating in activities, and more to win a prize!